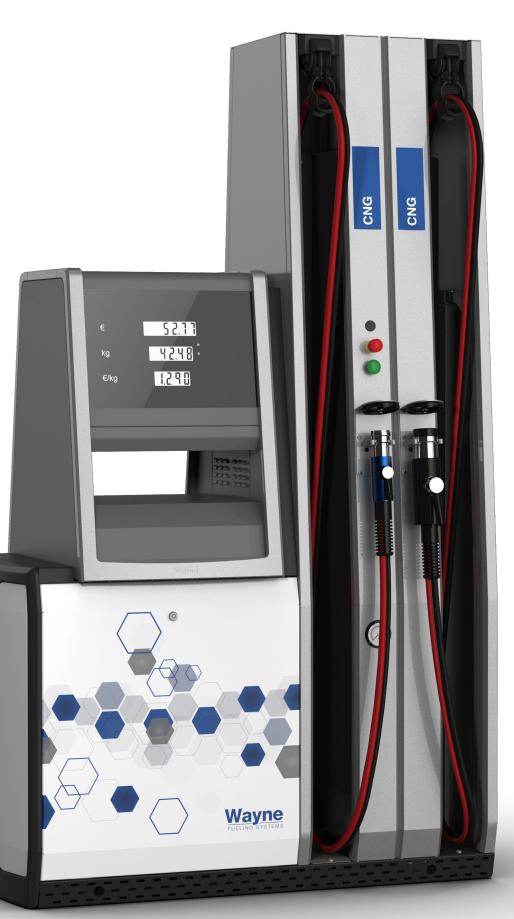

# Lower Greenhouse Gas **Emissions**

Wayne Helix<sup>™</sup> 6000 II CNG fuel dispenser

The Wayne Helix™ 6000 II CNG fuel dispenser is specifically designed to effectively and efficiently deliver CNG on the forecourt. Perfectly suited for use on retail vehicles and heavy-duty transport, this model leverages decades of hydraulic innovation to make the refueling process safe and reliable.

#### **Modern Simplicity**

When compared with conventional petrol or diesel fuels, CNG goes a long way in helping to reduce the harmful effects of greenhouse gas emissions. Available as a standalone or back-to-back model, the Helix 6000 II CNG fuel dispenser is suitable for both retail and truck applications. With multiple configuration possibilities for one or two nozzles on each side and a broad range of options, this dispenser can facilitate even the most demanding forecourt needs. Safe and secure, the Helix 6000 II CNG dispenser meets the highest levels of security standards.