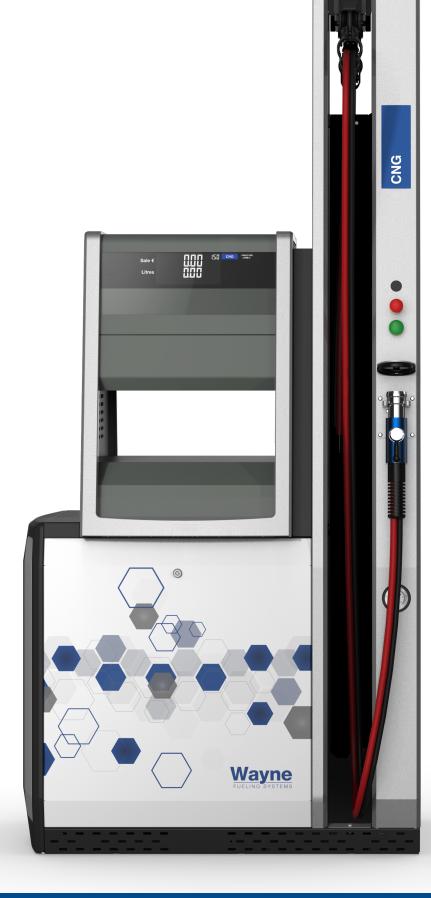

# Lower Greenhouse Gas **Emissions**

Wayne Helix<sup>™</sup> 6000 II CNG fuel dispenser

The Wayne Helix™ 6000 II CNG fuel dispenser is specifically designed to effectively and efficiently deliver CNG on the forecourt. Perfectly suited for use on retail vehicles and heavy-duty transport, this model leverages decades of hydraulic innovation to make the refueling process safe and reliable.

#### **Modern Simplicity**

When compared with conventional petrol or diesel fuels, CNG goes a long way in helping to reduce the harmful effects of greenhouse gas emissions. Available as a standalone or back-to-back model, the Helix 6000 II CNG fuel dispenser is suitable for both retail and truck applications. With multiple configuration possibilities for one or two nozzles on each side and a broad range of options, this dispenser can facilitate even the most demanding forecourt needs. Safe and secure, the Helix 6000 II CNG dispenser meets the highest levels of security standards.